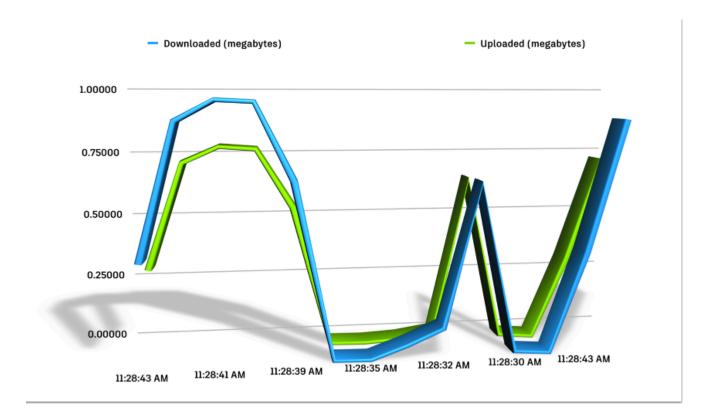

From the graphs below, you can see that the average time AIT is active is between 30-45 seconds as it queries the target PC. The total bandwidth consumed for data collection is approximately 1-2Mb. The bandwidth consumed will vary depending on the number of Autodesk applications installed. For example, PC1 has 27 licensed Autodesk titles installed whereas PC2 has 3.

PC1

PC2

Network Statistics Page 1

Network Statistics Page 2