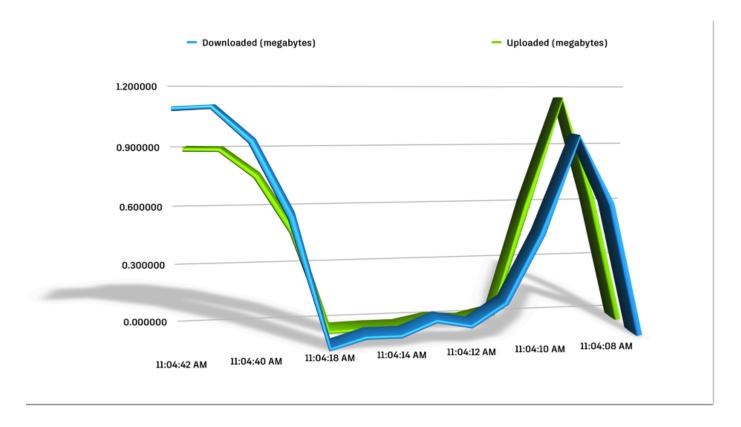

From the graphs below, you can see that the average time AIT is active is between 30-45 seconds as it queries the target PC. The total bandwidth consumed for data collection is approximately 1-2Mb. The bandwidth consumed will vary depending on the number of Autodesk applications installed. For example, PC1 has 27 licensed Autodesk titles installed whereas PC2 has 3.

PC1

PC2

Network Statistics Page 1

Network Statistics Page 2